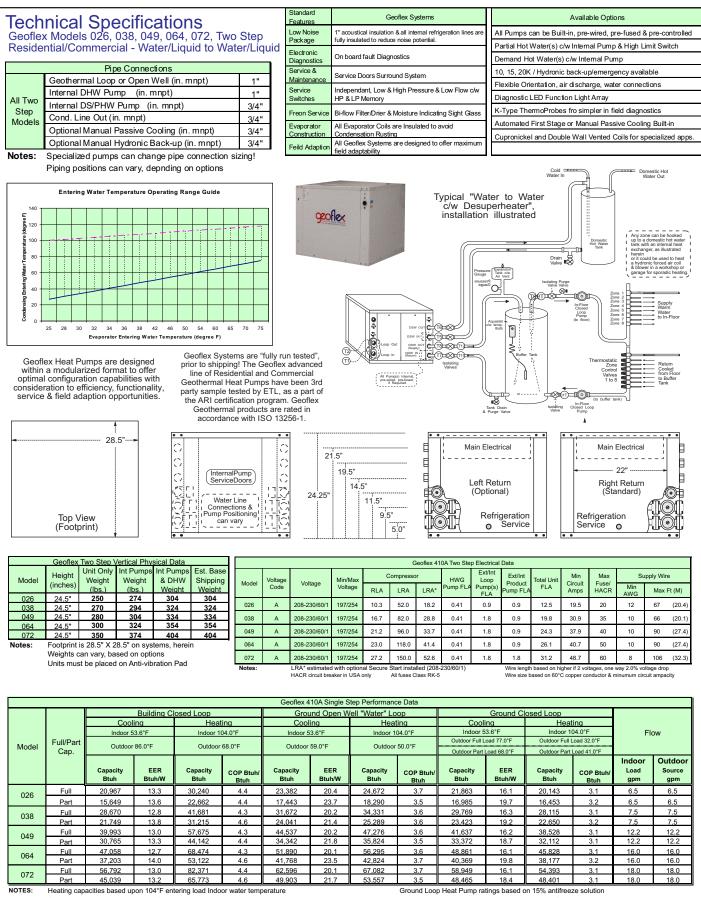

Cooling capacities based upon 53.6°F entering load indoor water temperature AHRI Certified in accordance with AHRI/ISO 13256-2

All ratings based upon operation at lower voltage of dual voltage rated models Energy Star Listed



GF-SD-SC-WW-R410A-11-07-11-TS all rights reserved@Geoflex Systems Inc. 2009 Due to ongoing research and development Geoflex reserves the right to change or alter specifications and configurations without notice! Plant Office: 517 McCormick Blvd., London, Ontario N5W 4C8 Phone: 519,488,1653 Fax: 519.913.1259 Email: plant@geoflexsystems.com

www.geoflexsystems.com

Administration Office: #1, 301 Pakwa Pl., Saskatoon, Sk, Phone: 306.668.0090 Fax: 306 S7L 6A3 Phone: 306.668.0090 Fax: 306.668.0049 Email: admin@geoflexsystems.com